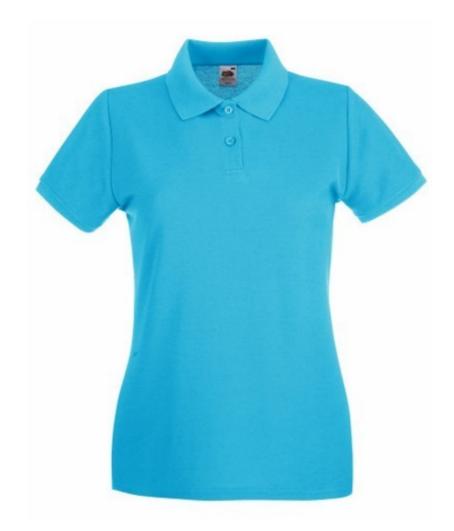

# FRUIT OF THE LOOM, LADIES PREMIUM POLO, WOMEN'S PREMIUM POLO SHIRT, AZURE BLUE, 2XL

### **Basic informations**

Size: 2XL

Package: 36 Length: 52 Width: 36 Height: 22

Color: Azure blue

Size: 2XL

## **Specification**

Fruit of the Loom, Ladies Premium Polo, women's premium polo shirt, azure blue, 2XL. Polo shirt for women, premium quality, 100% cotton, 180gm / m2, modern cut, slightly waist-high, intended for everyday work and life activities, third button on the front panel, slight ruffle on the sleeves, classic polo collar. Branding: flex, flock, embroidery, sieve